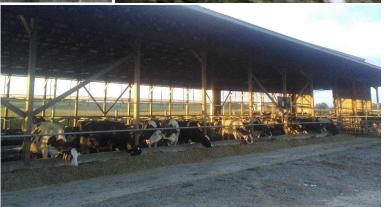

The herd is fed by ANC and is in great body condition. Just hoof trimmed the beginning of August, housed in a freestall and milked in a tiestall so they should transition well to any set-up. Great frames and built the way you like them! All Ai sired using good Genex bulls.

The Lauvers decided they need to scale back their dairy herd due to high cost of labor, so they've agreed to let us pick the top 120 cows and they're not holding any back! This is a tremendous opportunity to add their best cows to your herd, or put together a herd of your own!!