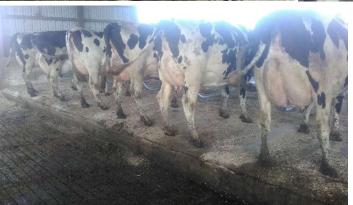

## Lauver Farm On-site Dairy Herd Dispersal!!

Friday, October 8th, 2021 at 10:00 am.

Located at 7998 Rowe Run Rd. Chambersburg, Pa 17202

This outstanding sale will consist of the top 120 cows handpicked from a 203 cow holstein herd!
74 in 1st lac. and 37 in 2nd lac. with cows in various stages of lactation. With tremendous udders, and great feet and legs, this is one of the top herds getting sold in the area! Averaging 84 lb. w/ a
23,034 lb RHA 3.7F 3.0P and low SCC.!! 25 cows milking over 100 Lb with the top cow at 154 lb.
on Dhia test!! 32 fresh in the last 60 days! Genex Mating Service using some of the top Genex bulls.

The herd is fed by ANC and is in great body condition. Just hoof trimmed the beginning of August, housed in a freestall and milked in a tiestall so they should transition well to any set-up. Great frames and built the way you like them! All Ai sired using good Genex bulls.