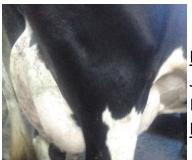

## Lauver Farm On-site Dairy Herd Dispersal!!

Friday, October 8th, 2021 at 10:00 am.

Located at 7998 Rowe Run Rd. Chambersburg, Pa 17202

This outstanding sale will consist of the top 120 cows handpicked from a 203 cow holstein herd!
74 in 1st lac. and 37 in 2nd lac. with cows in various stages of lactation. With tremendous udders, and great feet and legs, this is one of the top herds getting sold in the area! Averaging 84 lb. w/ a
23,034 lb RHA 3.7F 3.0P and low SCC.!! 25 cows milking over 100 Lb with the top cow at 154 lb.
on Dhia test!! 32 fresh in the last 60 days! Genex Mating Service using some of the top Genex bulls.

The herd is fed by ANC and is in great body condition. Just hoof trimmed the beginning of August, housed in a freestall and milked in a tiestall so they should transition well to any set-up. Great frames and built the way you like them! All Ai sired using good Genex bulls.