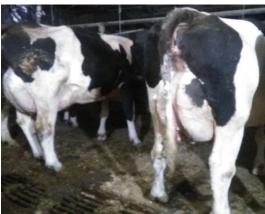

## Lauver Farm On-site Dairy Herd Dispersal!!

Friday, October 8th, 2021 at 10:00 am.

Located at 7998 Rowe Run Rd. Chambersburg, Pa 17202

This outstanding sale will consist of the top 120 cows handpicked from a 203 cow holstein herd!
74 in 1st lac. and 37 in 2nd lac. with cows in various stages of lactation. With tremendous udders, and great feet and legs, this is one of the top herds getting sold in the area! Averaging 84 lb. w/ a
23,034 lb RHA 3.7F 3.0P and low SCC.!! 25 cows milking over 100 Lb with the top cow at 154 lb.
on Dhia test!! 32 fresh in the last 60 days! Genex Mating Service using some of the top Genex bulls.

The herd is fed by ANC and is in great body condition. Just hoof trimmed the beginning of August, housed in a freestall and milked in a tiestall so they should transition well to any set-up. Great frames and built the way you like them! All Ai sired using good Genex bulls.