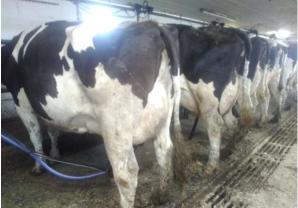

## Lauver Farm On-site Dairy Herd Dispersal!!

Friday, October 8th, 2021 at 10:00 am.

Located at 7998 Rowe Run Rd. Chambersburg, Pa 17202

This outstanding sale will consist of the top 120 cows handpicked from a 203 cow holstein herd!
74 in 1st lac. and 37 in 2nd lac. with cows in various stages of lactation. With tremendous udders, and great feet and legs, this is one of the top herds getting sold in the area! Averaging 84 lb. w/ a
23,034 lb RHA 3.7F 3.0P and low SCC.!! 25 cows milking over 100 Lb with the top cow at 154 lb.
on Dhia test!! 32 fresh in the last 60 days! Genex Mating Service using some of the top Genex bulls.

The herd is fed by ANC and is in great body condition. Just hoof trimmed the beginning of August, housed in a freestall and milked in a tiestall so they should transition well to any set-up. Great frames and built the way you like them! All Ai sired using good Genex bulls.